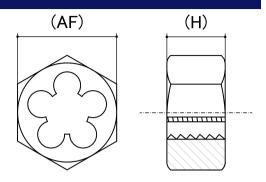

## **Die Nut**

Product Type: Die Nut Hex Thread Type: BSF - Fine

Material: Carbon Standard: ISO529 Brand: Alpha

CAD drawings shown for graphic representation only.\*

| Size  | Thread Pitch<br>(TPI) | Thread Type | Hex Height (H)<br>(mm)<br>Nom | Across Flats (AF)<br>(mm)<br>Nom | sku<br>- (qfind) |
|-------|-----------------------|-------------|-------------------------------|----------------------------------|------------------|
|       |                       |             |                               |                                  |                  |
| 1/4"  | 26                    | Fine        | 7                             | 18                               | 14DBSF14HCA      |
| 5/16" | 22                    | Fine        | 9                             | 21                               | 14DBSF516HCA     |
| 3/8"  | 20                    | Fine        | 11                            | 27                               | 14DBSF38HCA      |
| 7/16" | 18                    | Fine        | 11                            | 27                               | 14DBSF716HCA     |
| 1/2"  | 16                    | Fine        | 14                            | 36                               | 14DBSF12HCA      |
| 9/16" | 16                    | Fine        | 14                            | 36                               | 14DBSF916HCA     |
| 5/8"  | 14                    | Fine        | 18                            | 41                               | 14DBSF58HCA      |
| 3/4"  | 12                    | Fine        | 18                            | 41                               | 14DBSF34HCA      |
| 7/8"  | 11                    | Fine        | 22                            | 50                               | 14DBSF78HCA      |
| 1"    | 10                    | Fine        | 22                            | 50                               | 14DBSF1HCA       |

<sup>\*</sup> CAD drawings may not reflect diameter, thread length or overall length.